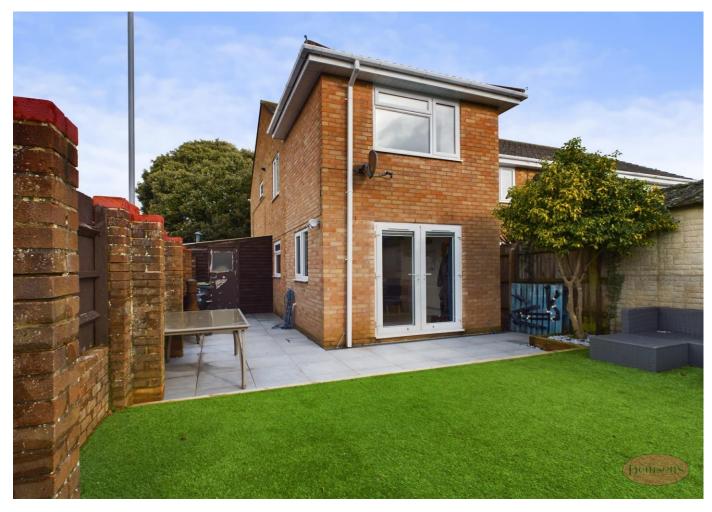

## £360,000

This three bedroom end terrace house is presented to the market in good condition. Located in a quiet Cul- de -sac conveniently located for both the amenities of Highcliffe and Christchurch. Access is via a UPVC double glazed door which leads into an enclosed entrance porch. access through to the lounge this in turn leads to the open kitchen/dining area. creating a spacious and sociable room. There are an array of wall mounted and floor standing units surmounted by roll top work surfaces. Furthermore there are double UPVC doors out onto the south facing garden. On the first floor there are three bedrooms - two good size double and a single. A modern bathroom which comprises panelled bath with shower above, low level WC and wash hand basin is also located on the first floor. The rear garden boasts a sunny aspect and has double opening gates which provides off road parking.

Bathroom 8' 7'' x 3' 11'' (2.61m x 1.19m)

Off Road parking.

Gardens

322

X

fteat-Loss Perimeter: 21.0m 69ft

christchurch@denisons.com

01202 484748