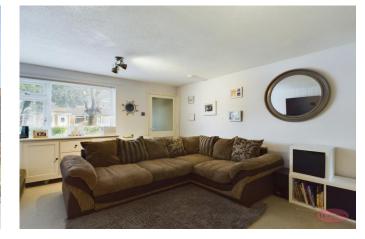

## Hallway

Lounge 12' 5'' x 15' 8'' (3.78m x 4.77m)

Kitchen 9' 10'' x 18' 6'' (2.99m x 5.63m)

Bedroom One 12' 5'' x 10' 5'' (3.78m x 3.17m)

Bedroom Two 9' 11'' x 9' 3'' (3.02m x 2.82m)

Bedroom Three 8' 7'' x 8' 6'' (2.61m x 2.59m)