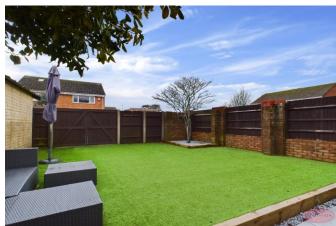

## £360,000

This three bedroom end terrace house is presented to the market in good condition. Located in a quiet Cul- de -sac conveniently located for both the amenities of Highcliffe and Christchurch. Access is via a UPVC double glazed door which leads into an enclosed entrance porch. access through to the lounge this in turn leads to the open kitchen/dining area. creating a spacious and sociable room. There are an array of wall mounted and floor standing units surmounted by roll top work surfaces. Furthermore there are double UPVC doors out onto the south facing garden. On the first floor there are three bedrooms - two good size double and a single. A modern bathroom which comprises panelled bath with shower above, low level WC and wash hand basin is also located on the first floor. The rear garden boasts a sunny aspect and has double opening gates which provides off road parking.

Bathroom 8' 7'' x 3' 11'' (2.61m x 1.19m)

Off Road parking.

Gardens

322

X

fteat-Loss Perimeter: 21.0m 69ft

christchurch@denisons.com

01202 484748