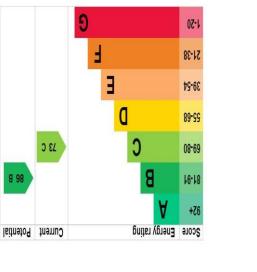

## 1 Howard Close Mudeford. Christchurch. BH23 3HY

## £360,000

This three bedroom end terrace house is presented to the market in good condition. Located in a quiet Cul- de -sac conveniently located for both the amenities of Highcliffe and Christchurch. Access is via a UPVC double glazed door which leads into an enclosed entrance porch. access through to the lounge this in turn leads to the open kitchen/dining area. creating a spacious and sociable room. There are an array of wall mounted and floor standing units surmounted by roll top work surfaces. Furthermore there are double UPVC doors out onto the south facing garden. On the first floor there are three bedrooms - two good size double and a single. A modern bathroom which comprises panelled bath with shower above, low level WC and wash hand basin is also located on the first floor. The rear garden boasts a sunny aspect and has double opening gates which provides off road parking.