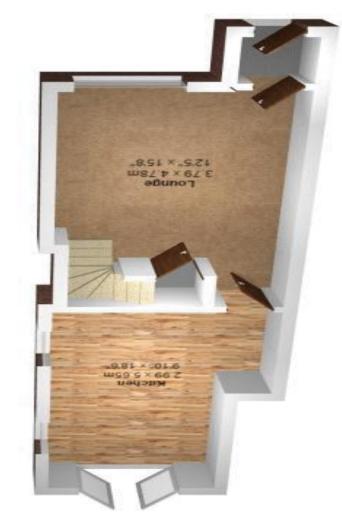

## Hallway

Lounge 12' 5'' x 15' 8'' (3.78m x 4.77m)

Kitchen 9' 10'' x 18' 6'' (2.99m x 5.63m)

Bedroom One 12' 5'' x 10' 5'' (3.78m x 3.17m)

Bedroom Two 9' 11'' x 9' 3'' (3.02m x 2.82m)

Bedroom Three 8' 7'' x 8' 6'' (2.61m x 2.59m)

Bathroom 8' 7'' x 3' 11'' (2.61m x 1.19m)

Off Road parking.

Gardens

322

X

fteat-Loss Perimeter: 21.0m 69ft

christchurch@denisons.com

01202 484748