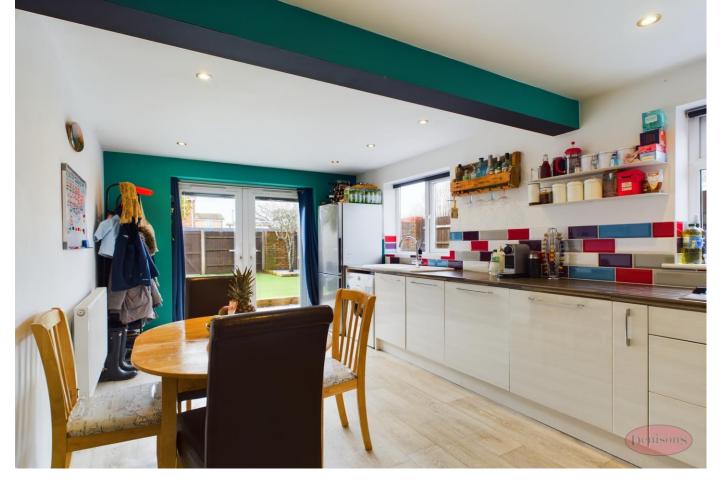

## £360,000

This three bedroom end terrace house is presented to the market in good condition. Located in a quiet Cul- de -sac conveniently located for both the amenities of Highcliffe and Christchurch. Access is via a UPVC double glazed door which leads into an enclosed entrance porch. access through to the lounge this in turn leads to the open kitchen/dining area. creating a spacious and sociable room. There are an array of wall mounted and floor standing units surmounted by roll top work surfaces. Furthermore there are double UPVC doors out onto the south facing garden. On the first floor there are three bedrooms - two good size double and a single. A modern bathroom which comprises panelled bath with shower above, low level WC and wash hand basin is also located on the first floor. The rear garden boasts a sunny aspect and has double opening gates which provides off road parking.

## Hallway

Lounge 12' 5'' x 15' 8'' (3.78m x 4.77m)

Kitchen 9' 10'' x 18' 6'' (2.99m x 5.63m)

Bedroom One 12' 5'' x 10' 5'' (3.78m x 3.17m)

Bedroom Two 9' 11'' x 9' 3'' (3.02m x 2.82m)

Bedroom Three 8' 7'' x 8' 6'' (2.61m x 2.59m)