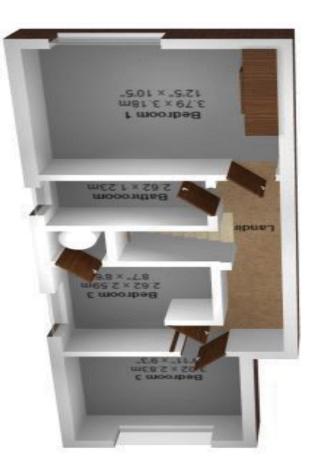

## Hallway

Lounge 12' 5'' x 15' 8'' (3.78m x 4.77m)

Kitchen 9' 10'' x 18' 6'' (2.99m x 5.63m)

Bedroom One 12' 5'' x 10' 5'' (3.78m x 3.17m)

Bedroom Two 9' 11'' x 9' 3'' (3.02m x 2.82m)

Bedroom Three 8' 7'' x 8' 6'' (2.61m x 2.59m)

Bathroom 8' 7'' x 3' 11'' (2.61m x 1.19m)

Off Road parking.

Gardens

322

X

fteat-Loss Perimeter: 21.0m 69ft

christchurch@denisons.com

01202 484748