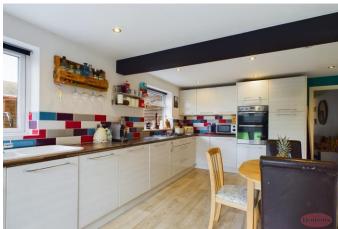

## £360,000

This three bedroom end terrace house is presented to the market in good condition. Located in a quiet Cul- de -sac conveniently located for both the amenities of Highcliffe and Christchurch. Access is via a UPVC double glazed door which leads into an enclosed entrance porch. access through to the lounge this in turn leads to the open kitchen/dining area. creating a spacious and sociable room. There are an array of wall mounted and floor standing units surmounted by roll top work surfaces. Furthermore there are double UPVC doors out onto the south facing garden. On the first floor there are three bedrooms - two good size double and a single. A modern bathroom which comprises panelled bath with shower above, low level WC and wash hand basin is also located on the first floor. The rear garden boasts a sunny aspect and has double opening gates which provides off road parking.

## Hallway

Lounge 12' 5'' x 15' 8'' (3.78m x 4.77m)

Kitchen 9' 10'' x 18' 6'' (2.99m x 5.63m)

Bedroom One 12' 5'' x 10' 5'' (3.78m x 3.17m)

Bedroom Two 9' 11'' x 9' 3'' (3.02m x 2.82m)

Bedroom Three 8' 7'' x 8' 6'' (2.61m x 2.59m)